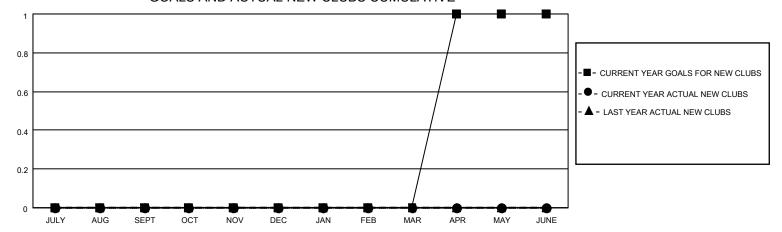

## District 38 L

| Clubs                 |               |           |               | Members               |                       |                         |                                                    |
|-----------------------|---------------|-----------|---------------|-----------------------|-----------------------|-------------------------|----------------------------------------------------|
| RESULTS FOR 2023-2024 |               |           |               | RESULTS FOR 2023-2024 |                       |                         |                                                    |
| QUARTER               | NEW CLUB GOAL | NEW CLUBS | DROPPED CLUBS | QUARTER MEMB          | ER GROWTH NET<br>GOAL | MEMBER GROWTH<br>ACTUAL | DROPPED<br>MEMBERS ACTUAL<br>(including transfers) |
| JULY/AUG/SEPT         | 0             | 0         | 0             | JULY/AUG/SEPT         | 20                    | 0                       | 5                                                  |
| OCT/NOV/DEC           | 0             | 0         | 0             | OCT/NOV/DEC           | 25                    | 0                       | 0                                                  |
| JAN/FEB/MAR           | 0             | 0         | 0             | JAN/FEB/MAR           | 20                    | 0                       | 0                                                  |
| APR/MAY/JUNE          | 1             | 0         | 0             | APR/MAY/JUNE          | 20                    | 0                       | 0                                                  |

### GOALS AND ACTUAL NEW CLUBS CUMULATIVE