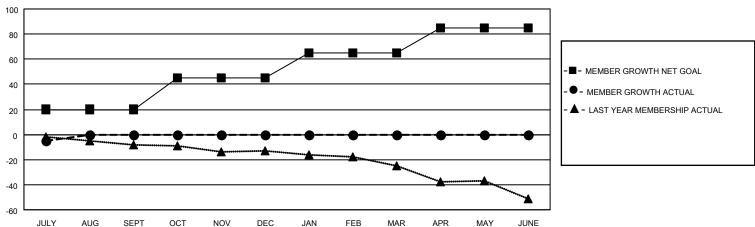

## District 38 L

| Clubs                 |               |           |               | Members               |                       |                         |                                                    |
|-----------------------|---------------|-----------|---------------|-----------------------|-----------------------|-------------------------|----------------------------------------------------|
| RESULTS FOR 2023-2024 |               |           |               | RESULTS FOR 2023-2024 |                       |                         |                                                    |
| QUARTER               | NEW CLUB GOAL | NEW CLUBS | DROPPED CLUBS | QUARTER MEMB          | ER GROWTH NET<br>GOAL | MEMBER GROWTH<br>ACTUAL | DROPPED<br>MEMBERS ACTUAL<br>(including transfers) |
| JULY/AUG/SEPT         | 0             | 0         | 0             | JULY/AUG/SEPT         | 20                    | 0                       | 5                                                  |
| OCT/NOV/DEC           | 0             | 0         | 0             | OCT/NOV/DEC           | 25                    | 0                       | 0                                                  |
| JAN/FEB/MAR           | 0             | 0         | 0             | JAN/FEB/MAR           | 20                    | 0                       | 0                                                  |
| APR/MAY/JUNE          | 1             | 0         | 0             | APR/MAY/JUNE          | 20                    | 0                       | 0                                                  |

#### GOALS AND ACTUAL MEMBERS CUMULATIVE

| DROPPED CLUBS: 0 |   | 0 CLUBS OF 36 ADDED 1 OR<br>MORE NEW MEMBERS | GENDER DISTRIBUTION                |                           |  |
|------------------|---|----------------------------------------------|------------------------------------|---------------------------|--|
|                  |   | NORE NEW MEMBERS                             | MALE                               | 535 (73.09%)              |  |
|                  |   |                                              | FEMALE<br>NON BINARY               | 197 (26.91%)<br>0 (0.00%) |  |
| DROPPED MEMBERS  |   |                                              | PREFER NOT TO ANSWER 0 (0.00%)     |                           |  |
| DECEASED         | 0 |                                              | THE ENTITY TO ANOWER               | 0 (0.0070)                |  |
| CLUB CANCELLED   | 0 | CLICK HERE FOR CUMULATIVE                    | TOTAL FAMILY UNIT MEMBERS 173      |                           |  |
| OTHER            | 5 | MEMBERSHIP DATA                              |                                    |                           |  |
| TOTAL 5          |   |                                              | FAMILY MEMBERS PAYING HALF DUES 87 |                           |  |
|                  |   |                                              |                                    |                           |  |